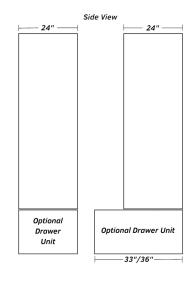

# PERSONNEL LOCKER STANDARD SIZES

# PERSONNEL LOCKER OPTIONAL COMPONENTS

BASE DRAWER UNIT
4" CLOSED BASE
SLOPE TOPS

DRYING RACK
ELECTRICAL
BOOT TRAY