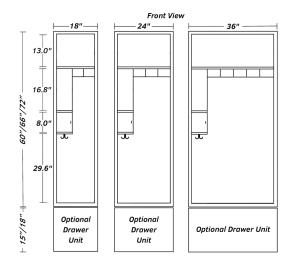

# PERSONNEL LOCKER STANDARD SIZES

# PERSONNEL LOCKER OPTIONAL COMPONENTS

BASE DRAWER UNIT
4" CLOSED BASE
SLOPE TOPS

DRYING RACK
ELECTRICAL
BOOT TRAY