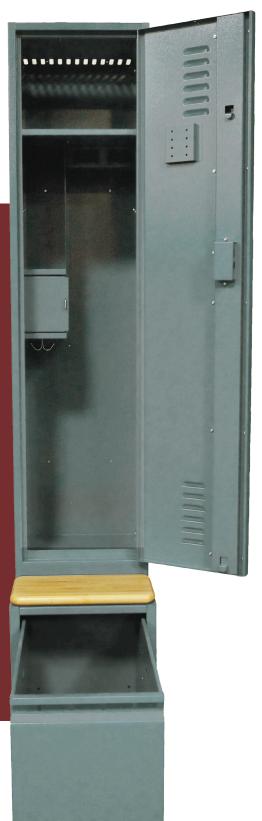

6 STANDARD STORAGE AND ORGANIZATIONAL COMPONENTS CONFIGURED ON ALL UNITS

SOLID OR VENTILATED DOOR OPTIONS

BAYONET LATCHING SYSTEM

INDEPENDENT BASE DRAWER AND ELECTRICAL OPTIONS AVAILABLE

(18"W with external base drawer shown)

# PERSONNEL LOCKER STANDARD COMPONENTS

LARGE SHELF full depth, full width

# LARGE HANGING SECTION

Designed with separations to keep clothing apart for better airflow. Width varies with unit.

# LOCKABLE SECURITY COMPARTMENT

Lockable compartment for added level of security. Perfect for your personal valuables and/or issued sidearm.

# PEG BOARD WITH HOOKS

For hanging duty belt

# **DOUBLE HOOK**

Attaches to lockable security compartment for additional hanging storage.

# **SMALL SHELF**

Side shelves: 8"H x 7"W x 13.9"D