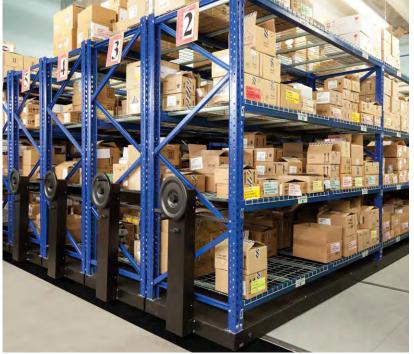

### MobileTrak5®

Heavy duty and ready for any application.

Designed for large-capacity and heavy duty storage, the MobileTrak5® can handle nearly any storage challenge.

- Heavy duty carriages available in a myriad of sizes make the most of large areas
- Mechanical safety sweep options for added security
- Electrical system option available

#### Attention to detail.

We put a lot of thought into the design of our MobileTrak® systems because we know how important it is to meet the demanding expectations of storage requirements.

That's why every MobileTrak® system comes equipped with an array of features and options to optimize usage and expand storage potential.

Aisle locks are available to provide safety and security for the system, locking the aisles open that are in use, or locking all aisles closed for security.

Choose manual or mechanical style systems for MobileTrak3® and 5®, or opt for an electrical system with MobileTrak e5®.