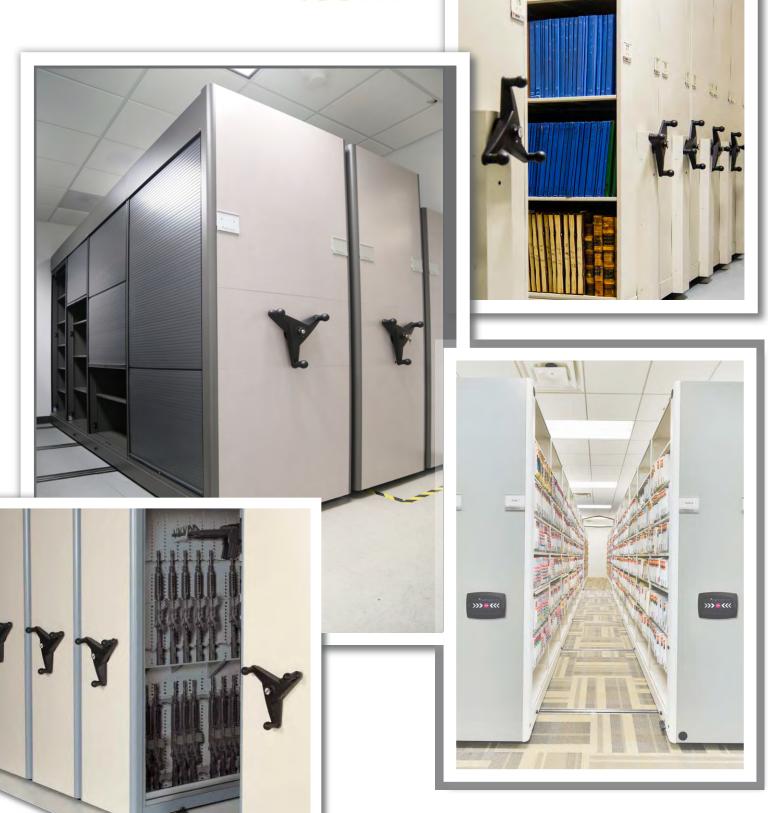

MobileTrak® Systems

## MobileTrak3®

### MobileTrak5®

Heavy duty and ready for any application.

Designed for large-capacity and heavy duty storage, the MobileTrak5® can handle nearly any storage challenge.

- Heavy duty carriages available in a myriad of sizes make the most of large areas
- Mechanical safety sweep options for added security
- Electrical system option available

#### Attention to detail.

We put a lot of thought into the design of our MobileTrak® systems because we know how important it is to meet the demanding expectations of storage requirements.

That's why every MobileTrak® system comes equipped with an array of features and options to optimize usage and expand storage potential.