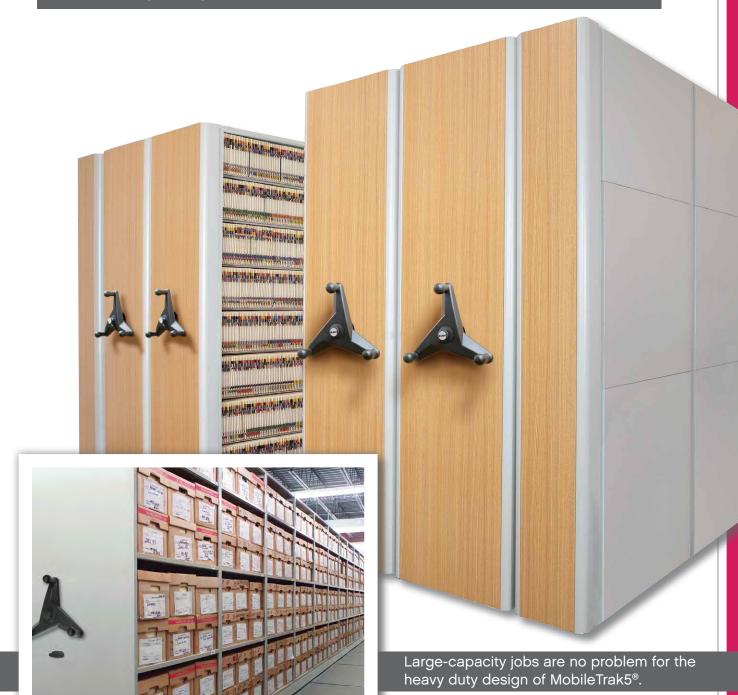

### MobileTrak5®

Heavy duty and ready for any application.

Designed for large-capacity and heavy duty storage, the MobileTrak5® can handle nearly any storage challenge.

- Heavy duty carriages available in a myriad of sizes make the most of large areas
- Mechanical safety sweep options for added security
- Electrical system option available