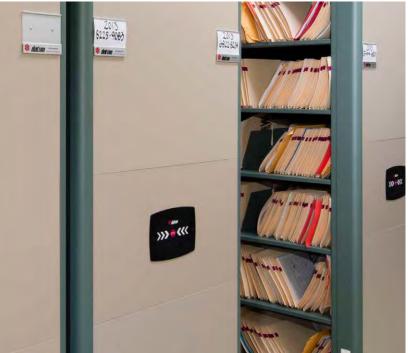

#### Attention to detail.

We put a lot of thought into the design of our MobileTrak® systems because we know how important it is to meet the demanding expectations of storage requirements.

That's why every MobileTrak® system comes equipped with an array of features and options to optimize usage and expand storage potential.

MobileTrak® gives you the capability to expand your storage capacity in order to meet current and future storage requirements.

With a large selection of standard paint colors and laminates, you can outfit your system to suit your needs.