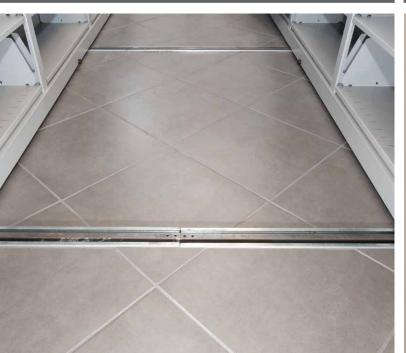

All MobileTrak® installations are available as grouted, recessed, seismic, or non-grouted systems.

Our experts can explain the benefits of each type of system in regard to your specific storage needs.

You can equip your MobileTrak® system with any of FS's shelving lines and virtually any other shelving system.

We even do custom colors.

offers a wide array of decking materials: polyvinyl, plywood, fire-retardant or environmentally friendly options. You can also create a seamless look by continuing your existing flooring onto the system. Steel, plywood, ADA and standard ramp options are available.