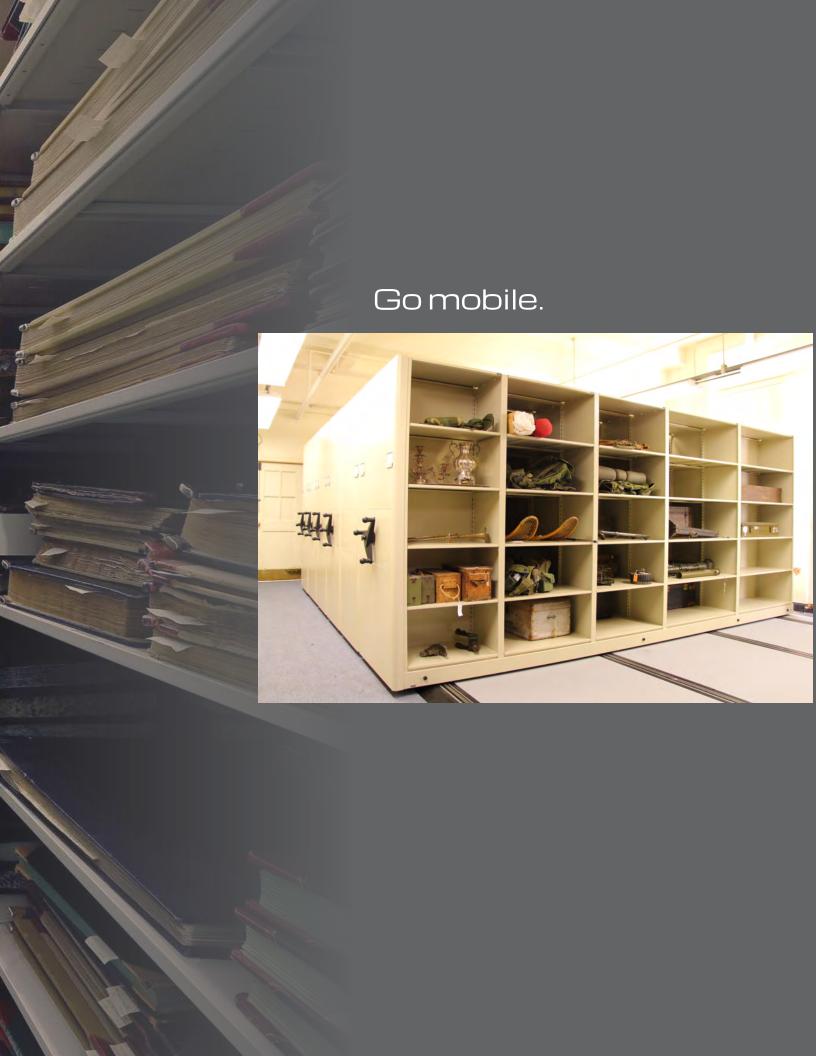

#### Ample storage within a low-profile system.

Do you have a small space that requires a unique storage solution? Is overhead clearance a concern? MobileTrak3® is right for you.

- Use in rooms with sprinkler systems or other height restrictions
- Enclosed drive box with external chain tensioner creates aesthetic appeal
- Carriage lengths up to 20 feet