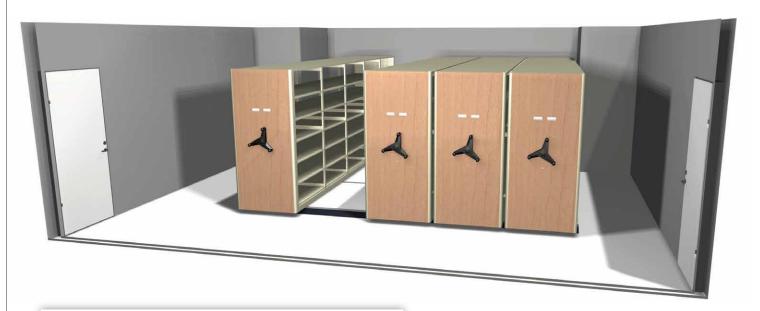

We'd like to put your minds at ease. To ensure a perfect look, feel, and fit for your new system, we use our very own design layout software. With it, we can show you exactly what the system is going to look like before it's installed, putting to rest fears of everything from clearance issues to aesthetic appeal.

Effective design enables optimal results. Careful consideration is reviewed prior to finalizing your system design.

Filingsupplies.com

Even this two-level, custom-height project for one of our National Parks was fully designed with state-of-the-art software before the system was produced.