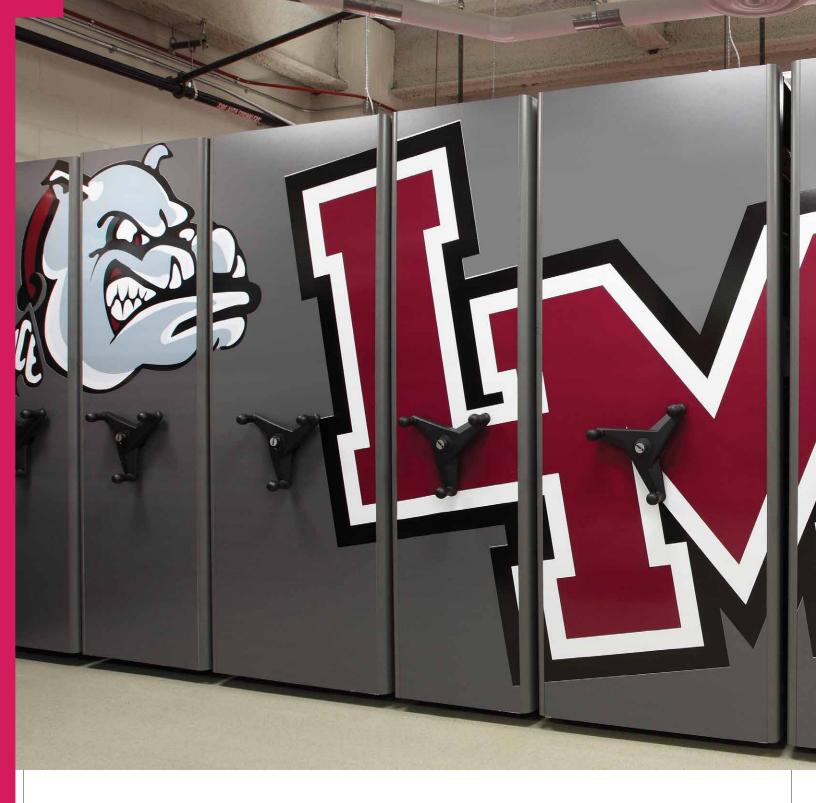

# Fully customizable.

8

Whether your space requires a custom color, special flooring, custom graphics, or you're storing something delicate or unique, we want your project. California Space Management has the right system for your individual storage needs.

#### Attention to detail.

We put a lot of thought into the design of our MobileTrak® systems because we know how important it is to meet the demanding expectations of storage requirements.

That's why every MobileTrak® system comes equipped with an array of features and options to optimize usage and expand storage potential.