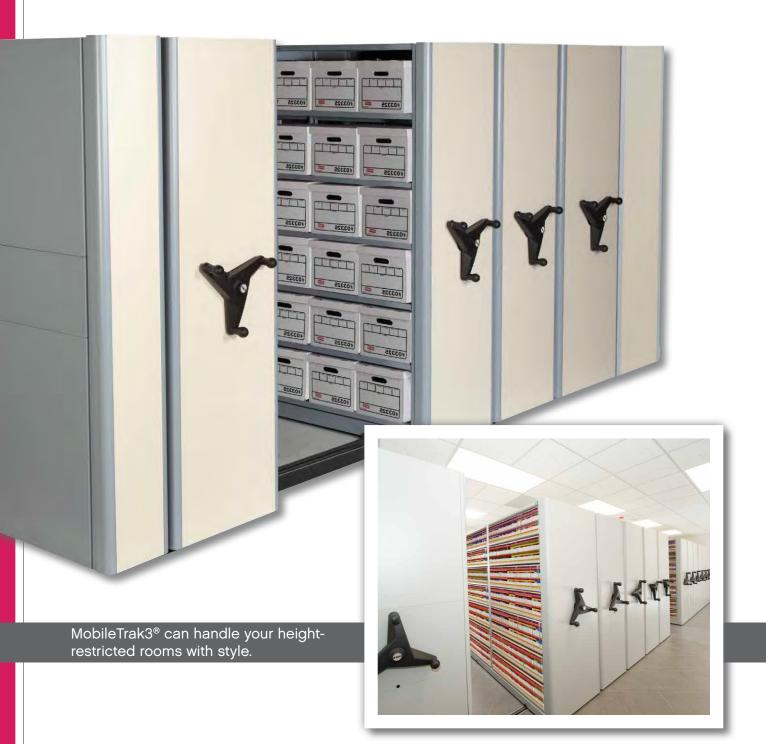

Aisle locks are available to provide safety and security for the system, locking the aisles open that are in use, or locking all aisles closed for security.

Choose manual or mechanical style systems for MobileTrak3® and 5®, or opt for an electrical system with MobileTrak e5®.

All MobileTrak® installations are available as grouted, recessed, seismic, or non-grouted systems.

Our experts can explain the benefits of each type of system in regard to your specific storage needs.

You can equip your MobileTrak® system with any of FS's shelving lines and virtually any other shelving system.

MobileTrak® gives you the capability to expand your storage capacity in order to meet current and future storage requirements.

With a large selection of standard paint colors and laminates, you can outfit your system to suit your needs.