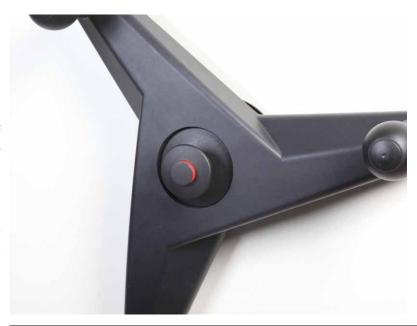

Aisle locks are available to provide safety and security for the system, locking the aisles open that are in use, or locking all aisles closed for security.

Choose manual or mechanical style systems for MobileTrak3® and 5®, or opt for an electrical system with MobileTrak e5®.