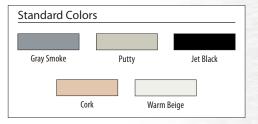

### **DECORATOR COLORS**

Our powder coated decorator colors offer selections from one end of the spectrum to the other allowing coordination with almost any decor. Frames and doors can be furnished in the same solid color or the frame and doors can be painted different colors for a dynamic effect. All our products are also available in stainless steel.

\* Special colors available upon request (Note: colors represented may vary from actual powder coated product)

All colors have a textured surface.