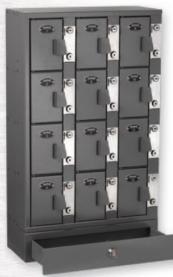

# COIN OPERATED VISITOR LOCKER

- Master keyed, vandal and pick-resistant locks
- Available with 1-6 doors
- Change-O-Matic cash box locking mechanism allows "code" changes without lock replacement.

### LOCKING SYSTEMS AVAILABLE:

- Coin/Key Coin Return/Key
- Token/Key No Fee/Key

GS-27F-0003S / GS-27F-0005S