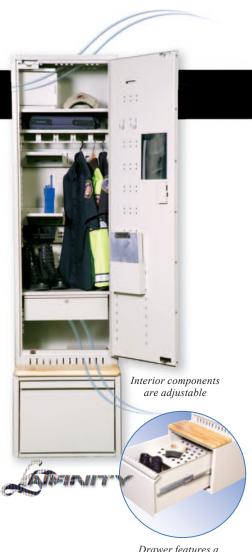

it with heavy-duty 200 lb. drawer slides and bench



# **WEAPONS LOCKERS**

## **HEAVY-DUTY SIDEARM LOCKERS**

These 7 gauge steel lockers are engineered for areas where a higher degree of security is required. Standard models are available in 4, 6, 8 and 10 openings.

- Openings have hinged pull down doors with felt-lined bottoms
- · Surface or flush mount
- Each numbered door has a coded security lock cylinder
- · Master keyed

### **PISTOL LOCKERS**

These 16 gauge steel lockers are available in 4 door stackable cube modules or 4 door vertical modules with side-hinged doors. Multiple units may be configured together.





Filingsupplies.com 11956 Bernardo Plaza Dr. San Diego, CA 92128 Toll Free: (800) 873-1707 Fax: (858) 486-6081 https://filingsupplies.com services@filingsupplies.com



# Drawer features a removable, ventilated

body armor tray

# **EVIDENCE LOCKERS**

# PASS-THRU • NON PASS-THRU **REFRIGERATED**

If Security, "Evidence Continuity" and "Chain of Evidence" are important to you, this is the system that will meet your needs for police evidence transfer, evidence storage, court security, crime scene investigations or forensic evidence.

- Available keyed or keyless
- 16 gauge cold rolled steel construction
- Continuous hinges
- Optional drop slot
- Refrigeration units



Pass-Thru Unit as seen from rear

# **MOBILE STORAGE**

FS Mobile is a high density mobile storage system that can reduce your storage space by nearly half. Track-mounted, moveable carriages eliminate all but one aisle thereby saving valuable floor space.

- Groutless or recessed grouted sy