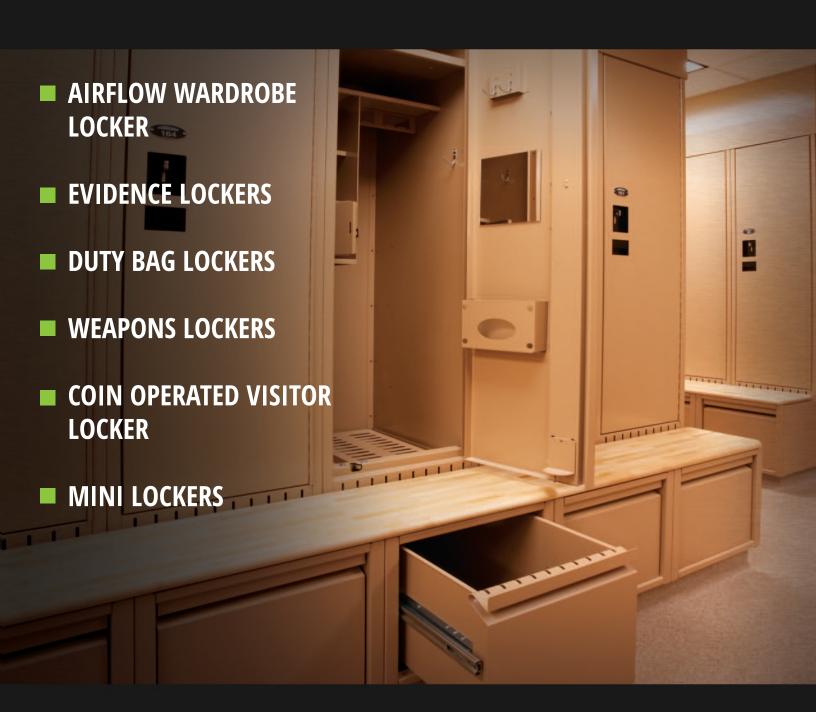

# LAW ENFORCEMENT LOCKERS

# **WARDROBE LOCKERS**

### AIRFLOW • PERSONNEL • INFINITY

Wardrobe Lockers are designed to allow optimum air flow and ventilation throughout lockers specifically designed for law enforcement personnel. These are some of the special features and options available:

- Lockable security compartments for sidearms or valuables
- Removable body armor tray in drawer
- Boot tray perforated, removable for cleaning
- Air vents throughout the locker and drawer units
- Combination, keyed lock or hasp
- Modular electrical system to plug in cell phone, radio, etc.
- Heavy-duty shelves and reinforced doors
- Heavy-duty continuous hinges
- Three point slam latch locking system
- Keyed or keyless automatically locking drawer unit with heavy-duty 200 lb. drawer slides and bench

# **WEAPONS LOCKERS**

## **HEAVY-DUTY SIDEARM LOCKERS**

These 7 gauge steel lockers are engineered for areas where a higher degree of security is required. Standard models are available in 4, 6, 8 and 10 openings.

- Openings have hinged pull down doors with felt-lined bottoms
- · Surface or flush mount
- Each numbered door has a coded security lock cylinder
- · Master keyed

### **PISTOL LOCKERS**

These 16 gauge steel lockers are available in 4 door stackable cube modules or 4 door vertical modules with side-hinged doors. Multiple units may be configured together.

Filingsupplies.com 11956 Bernardo Plaza Dr. San Diego, CA 92128 Toll Free: (800) 873-1707 Fax: (858) 486-6081 https://filingsupplies.com services@filingsupplies.com

# **EVIDENCE LOCKERS**

# **STORAGE LOCKERS**

### **DUTY BAG LOCKER**

- Overall dimensions: 24" W x 36" D x 72" H
- Three point latch locking system
- Three doors and one bottom pull out drawer

GS-27F-0003S GS-27F-0005S

# COIN OPERATED VISITOR LOCKER

- Master keyed, vandal and pick-resistant locks
- Available with 1-6 doors
- Change-O-Matic cash box locking mechanism allows "code" changes without lock replacement.

### MINI LOCKER

Manufactured of 16 gauge steel, these lockers provide storage for small items such as cell phones or PDA's that are not permitted in federal buildings, courthouses, etc.

shown with optional cash box