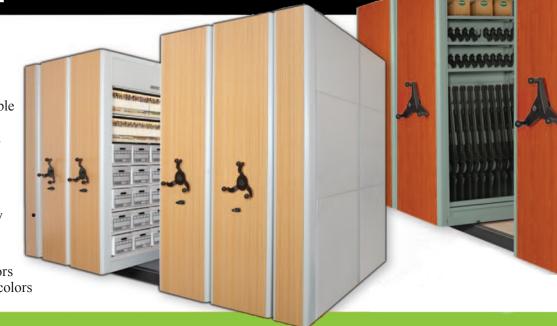

# **MOBILE STORAGE**

FS Mobile is a high density mobile storage system that can reduce your storage space by nearly half. Track-mounted, moveable carriages eliminate all but one aisle thereby saving valuable floor space.

- Groutless or recessed grouted systems available
- Expandable and customizable
- Easily accessible leveling capacity
- Heavy-duty carriage construction
- Security options also available
- Available in a wide variety of colors and laminates, as well as custom colors