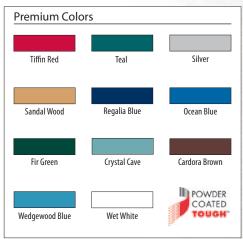

### **DECORATOR COLORS**

Our powder coated decorator colors offer selections from one end of the spectrum to the other allowing coordination with almost any decor. Frames and doors can be furnished in the same solid color or the frame and doors can be painted different colors for a dynamic effect. All our products are also available in stainless steel.

\* Special colors available upon request (Note: colors represented may vary from actual powder coated product)

All colors have a textured surface.