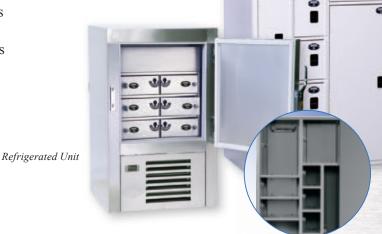

# **EVIDENCE LOCKERS**

# PASS-THRU • NON PASS-THRU **REFRIGERATED**

If Security, "Evidence Continuity" and "Chain of Evidence" are important to you, this is the system that will meet your needs for police evidence transfer, evidence storage, court security, crime scene investigations or forensic evidence.

- Available keyed or keyless
- 16 gauge cold rolled steel construction
- Continuous hinges
- Optional drop slot
- Refrigeration units

Pass-Thru Unit as seen from rear