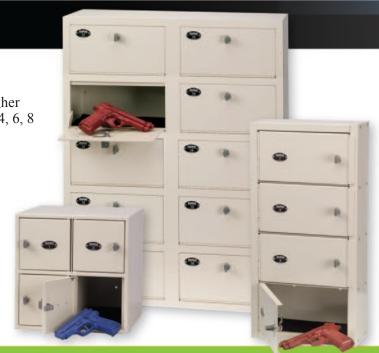

# **WEAPONS LOCKERS**

## **HEAVY-DUTY SIDEARM LOCKERS**

These 7 gauge steel lockers are engineered for areas where a higher degree of security is required. Standard models are available in 4, 6, 8 and 10 openings.

- Openings have hinged pull down doors with felt-lined bottoms
- · Surface or flush mount
- Each numbered door has a coded security lock cylinder
- · Master keyed

### **PISTOL LOCKERS**

These 16 gauge steel lockers are available in 4 door stackable cube modules or 4 door vertical modules with side-hinged doors. Multiple units may be configured together.

Filingsupplies.com 11956 Bernardo Plaza Dr. San Diego, CA 92128 Toll Free: (800) 873-1707 Fax: (858) 486-6081 https://filingsupplies.com services@filingsupplies.com