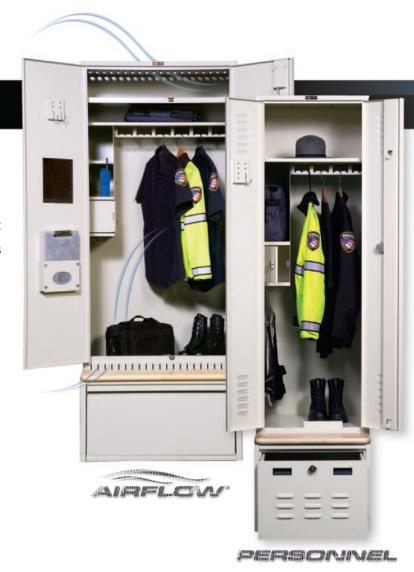

# **WARDROBE LOCKERS**

### AIRFLOW • PERSONNEL • INFINITY

Wardrobe Lockers are designed to allow optimum air flow and ventilation throughout lockers specifically designed for law enforcement personnel. These are some of the special features and options available:

- Lockable security compartments for sidearms or valuables
- Removable body armor tray in drawer
- Boot tray perforated, removable for cleaning
- Air vents throughout the locker and drawer units
- Combination, keyed lock or hasp
- Modular electrical system to plug in cell phone, radio, etc.
- Heavy-duty shelves and reinforced doors
- Heavy-duty continuous hinges
- Three point slam latch locking system
- Keyed or keyless automatically locking drawer unit with heavy-duty 200 lb. drawer slides and bench