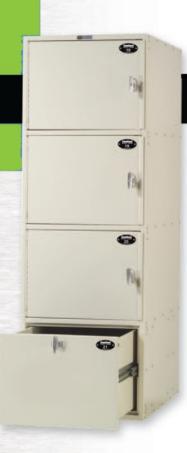

### **DUTY BAG LOCKER**

- Overall dimensions: 24" W x 36" D x 72" H
- Three point latch locking system
- Three doors and one bottom pull out drawer

GS-27F-0003S GS-27F-0005S