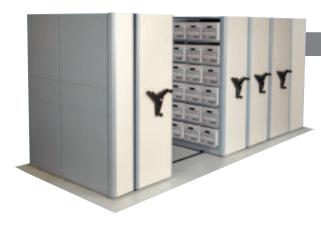

# Maximum storage capacity for minimal spaces.

Combining 4Post with one of our mobile, high density filing systems maximizes space-saving efficiency, even in the smallest of spaces. Our mobile systems are designed to remove the need for multiple aisles, allowing storage to fit in tighter spaces.

#### MobileTrak®

Reduce floor space requirements by up to 50% by combining 4Post with a MobileTrak system. For maximum space saving anywhere, choose a MobileTrak5 system. If height restrictions are a concern, opt for a MobileTrak3.

No matter what you choose, CSM's MobileTrak storage solutions provide increased efficiency and unique customization options to handle any need.