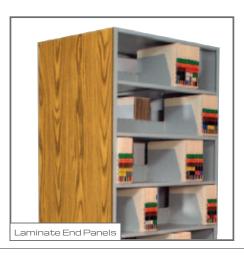

# Accessories make the system.

Compliment your 4Post system and customize your experience with our selection of accessories. Doors, drawers, garment rods, roller shelves, and specialty racks are just a few of the components you can choose from to enhance the usability of your 4Post system.