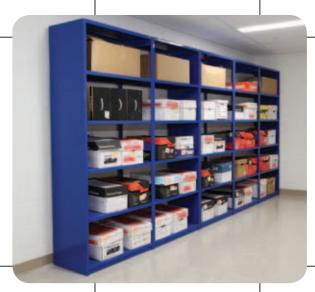

# Accessories make the system.

Compliment your 4Post system and customize your experience with our selection of accessories. Doors, drawers, garment rods, roller shelves, and specialty racks are just a few of the components you can choose from to enhance the usability of your 4Post system.