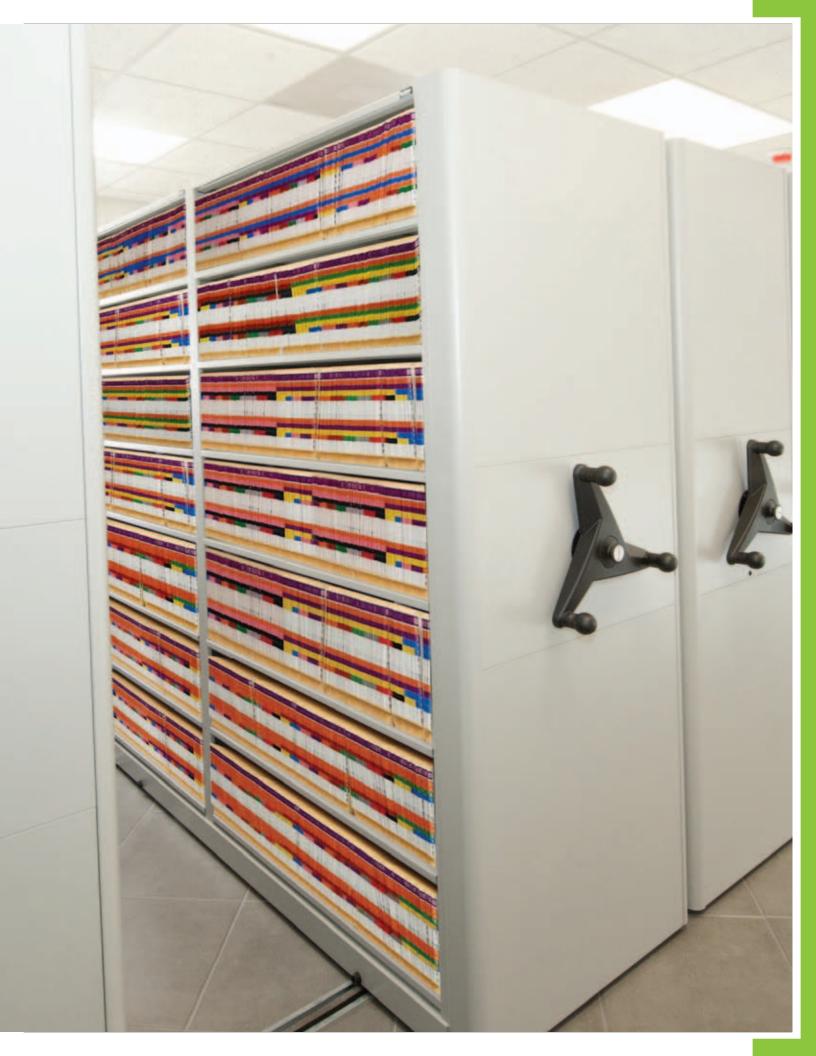

# Maximum storage capacity for minimal spaces.

Combining 4Post with one of our mobile, high density filing systems maximizes space-saving efficiency, even in the smallest of spaces. Our mobile systems are designed to remove the need for multiple aisles, allowing storage to fit in tighter spaces.

#### MobileTrak®

Reduce floor space requirements by up to 50% by combining 4Post with a MobileTrak system. For maximum space saving anywhere, choose a MobileTrak5 system. If height restrictions are a concern, opt for a MobileTrak3.

No matter what you choose, CSM's MobileTrak storage solutions provide increased efficiency and unique customization options to handle any need.