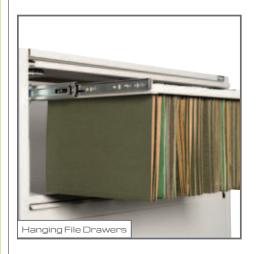

# Accessories make the system.

Compliment your 4Post system and customize your experience with our selection of accessories. Doors, drawers, garment rods, roller shelves, and specialty racks are just a few of the components you can choose from to enhance the usability of your 4Post system.