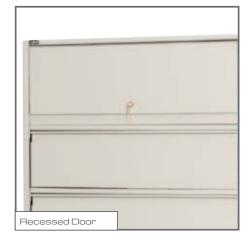

# Accessories make the system.

Compliment your 4Post system and customize your experience with our selection of accessories. Doors, drawers, garment rods, roller shelves, and specialty racks are just a few of the components you can choose from to enhance the usability of your 4Post system.