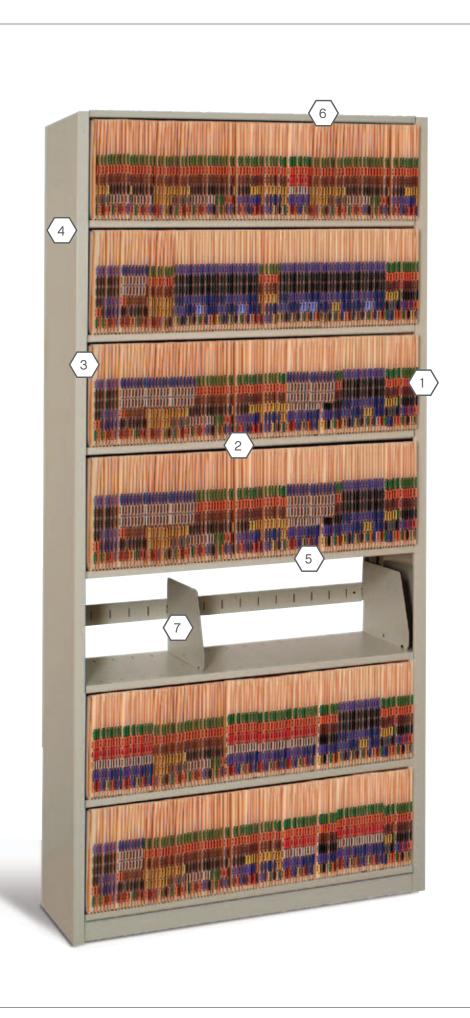

### 1 Custom Sizes

CSM offers more sizes of 4Post shelving than any other manufacturer. Widths ranging from 24" to 48" and depths from 9" to 36", plus custom widths, heights, and depths, ensures a perfect fit.

# 2 Adaptable Design

Shelves are fully adjustable, allowing users to store anything from boxes, books, and files to hanging or folded garments, museum artifacts, sports equipment, and more.

## 3 Unique Uprights

Constructed of 18 gauge steel, the uprights in 4Post are designed for flexibility in configuration, offering shelf positioning on 1-1/2" centers.

## 4 Durable Finish

All 4Post parts are finished with a textured powder coat that withstands daily wear and tear, preventing scratched and corrosion.

## 5 Reinforced Support

All shelves are equipped with two heavy duty double rivet shelf supports for optimum weight capacity.

#### 6 Mobile Ready

Prepunched tops and single rivet bottom shelf supports ensure easy installation to CSM's TrakSlider or MobileTrak systems without the need for drilling.

#### 7 Dividers

Adjustable on 2" centers to keep stored materials, like books and files, upright and organized.