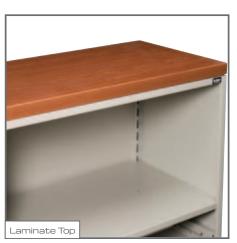

# Accessories make the system.

Compliment your 4Post system and customize your experience with our selection of accessories. Doors, drawers, garment rods, roller shelves, and specialty racks are just a few of the components you can choose from to enhance the usability of your 4Post system.