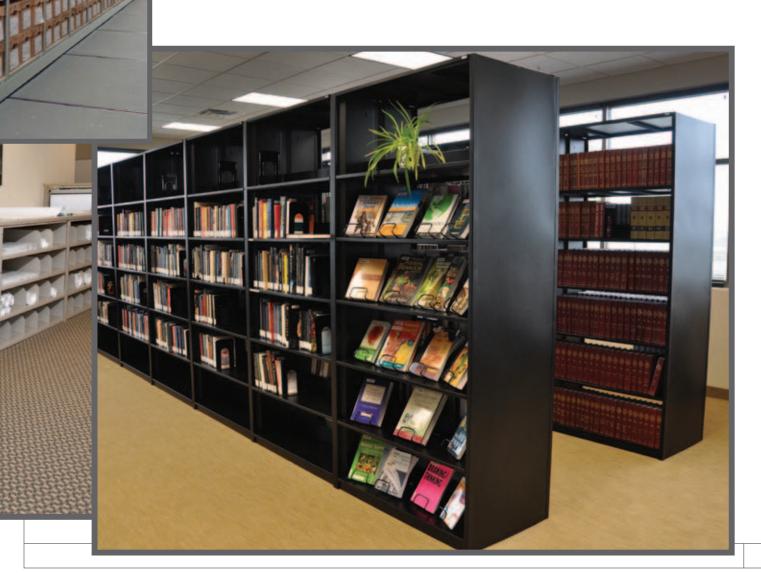

# 2 Adaptable Design

Shelves are fully adjustable, allowing users to store anything from boxes, books, and files to hanging or folded garments, museum artifacts, sports equipment, and more.

# Yeah, we can do that.

From athletic equipment and library books to rolled plans, archival boxes, supplies, and more, we can equip you with the 4Post™ tools you need to solve all of your storage problems.