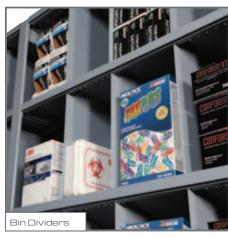

#### 7 Dividers

Adjustable on 2" centers to keep stored materials, like books and files, upright and organized.

# Accessories make the system.

Compliment your 4Post system and customize your experience with our selection of accessories. Doors, drawers, garment rods, roller shelves, and specialty racks are just a few of the components you can choose from to enhance the usability of your 4Post system.