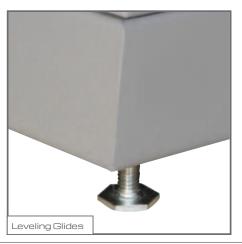

#### 6 Mobile Ready

Prepunched tops and single rivet bottom shelf supports ensure easy installation to CSM's TrakSlider or MobileTrak systems without the need for drilling.