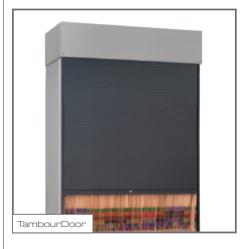

# Accessories make the system.

Compliment your 4Post system and customize your experience with our selection of accessories. Doors, drawers, garment rods, roller shelves, and specialty racks are just a few of the components you can choose from to enhance the usability of your 4Post system.