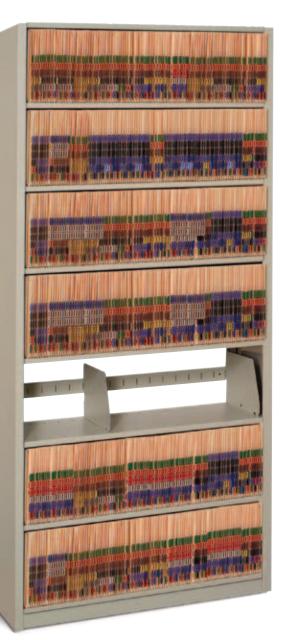

# Maximum storage capacity for minimal spaces.

Combining 4Post with one of our mobile, high density filing systems maximizes space-saving efficiency, even in the smallest of spaces. Our mobile systems are designed to remove the need for multiple aisles, allowing storage to fit in tighter spaces.

#### MobileTrak®

Reduce floor space requirements by up to 50% by combining 4Post with a MobileTrak system. For maximum space saving anywhere, choose a MobileTrak5 system. If height restrictions are a concern, opt for a MobileTrak3.