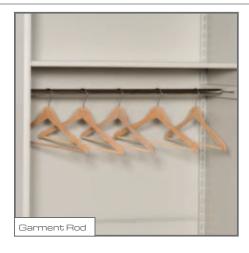

# 2 Adaptable Design

Shelves are fully adjustable, allowing users to store anything from boxes, books, and files to hanging or folded garments, museum artifacts, sports equipment, and more.

# Accessories make the system.

Compliment your 4Post system and customize your experience with our selection of accessories. Doors, drawers, garment rods, roller shelves, and specialty racks are just a few of the components you can choose from to enhance the usability of your 4Post system.