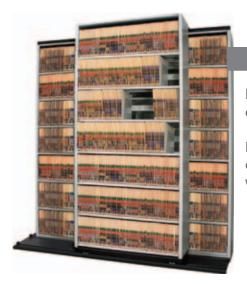

#### TrakSlider™

Easily convert your stationary shelving to a space efficient, storage expanding TrakSlider system.

BiSlider, TriSlider, and QuadSlider system configurations ensure increased storage capacity while conserving the space you have.