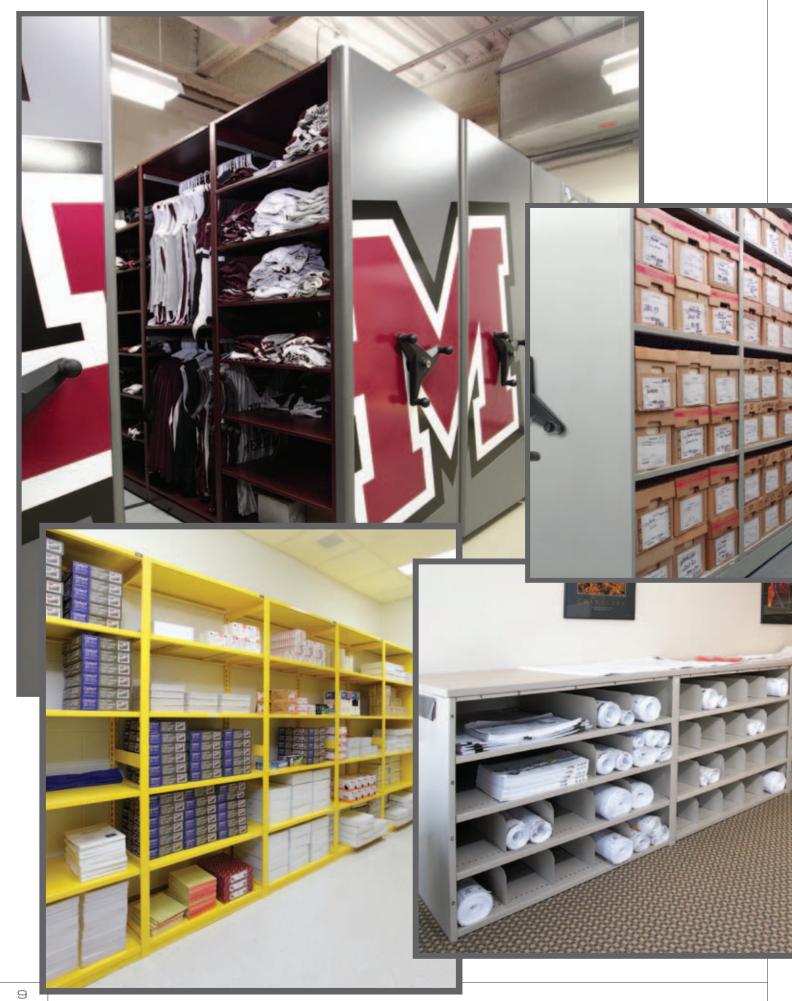

# 2 Adaptable Design

Shelves are fully adjustable, allowing users to store anything from boxes, books, and files to hanging or folded garments, museum artifacts, sports equipment, and more.

# Yeah, we can do that.

From athletic equipment and library books to rolled plans, archival boxes, supplies, and more, we can equip you with the 4Post™ tools you need to solve all of your storage problems.