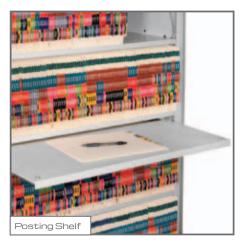

# Accessories make the system.

Compliment your 4Post system and customize your experience with our selection of accessories. Doors, drawers, garment rods, roller shelves, and specialty racks are just a few of the components you can choose from to enhance the usability of your 4Post system.