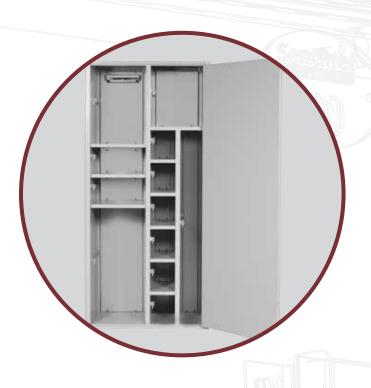

## EVIDENCE LOCKERS

Evidence management is crucial to the outcome of criminal prosecutions. Our line of evidence lockers takes security to the highest level.

- 38 standard configurations
- Pass-back digital locking option
- 16 gauge construction
- · Variety of lock options available

#### PASS-THRU EVIDENCE LOCKER

- Lockers are built into the wall
- Evidence is deposited from user side and retrieved from control side
- Rear door allows evidence to be removed and locker openings reset

#### NON-PASS-THRU EVIDENCE LOCKER

- Evidence is deposited and accessed from user side
- Master keyed so that evidence can only be retrieved by authorized personnel