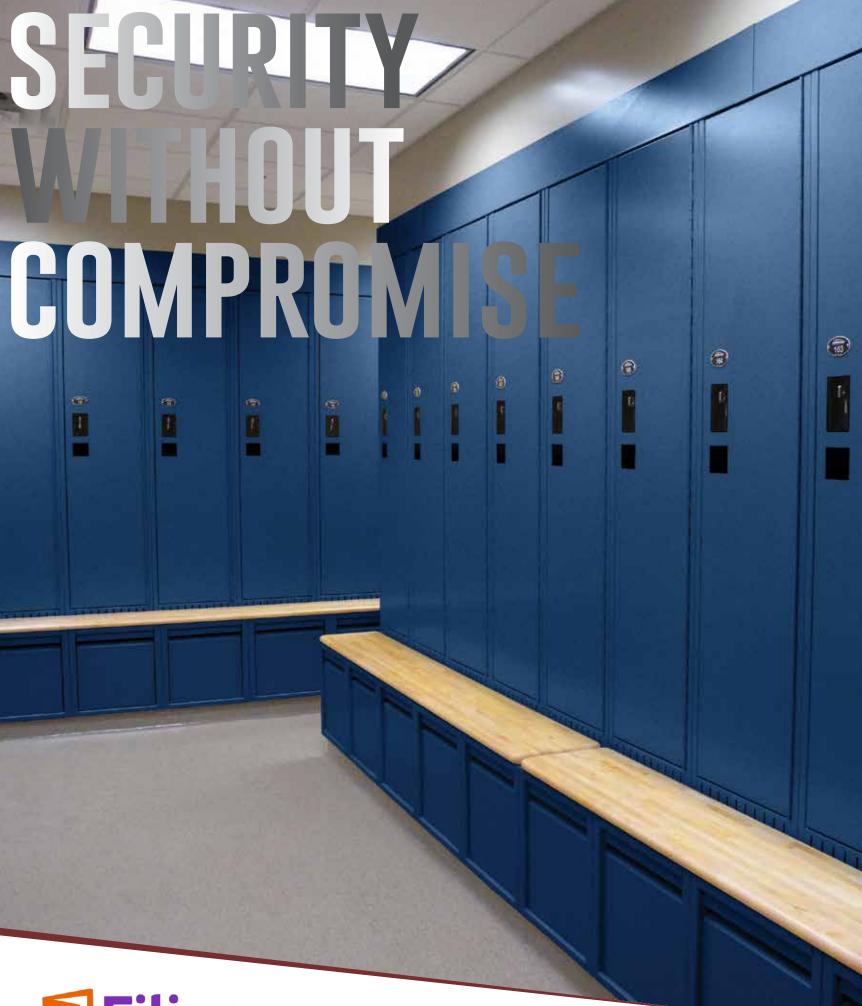

#### AIRFLOW® LOCKER

Boasting heavy duty construction and a very unique design, the Airflow® Locker is in a class all its own. It is the original wardrobe locker specifically designed to meet the needs of law enforcement personnel nationwide.

- 12 standard storage and organizational components configured on all units
- Heaviest gauge wardrobe locker on the market using 14 and 16 gauge steel
- Independent base drawer option
- Strategically engineered for unobstructed airflow throughout the entire locker opening