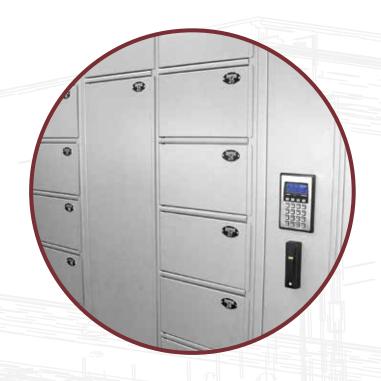

## EVIDENCE LOCKERS

Evidence management is crucial to the outcome of criminal prosecutions. Our line of evidence lockers takes security to the highest level.

- 38 standard configurations
- Pass-back digital locking option
- 16 gauge construction
- · Variety of lock options available

#### PASS-THRU EVIDENCE LOCKER

- Lockers are built into the wall
- Evidence is deposited from user side and retrieved from control side
- Rear door allows evidence to be removed and locker openings reset

#### NON-PASS-THRU EVIDENCE LOCKER

- Evidence is deposited and accessed from user side
- Master keyed so that evidence can only be retrieved by authorized personnel