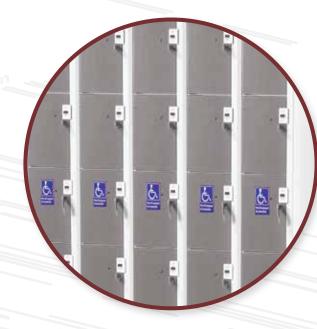

## EVIDENCE LOCKERS

Evidence management is crucial to the outcome of criminal prosecutions. Our line of evidence lockers takes security to the highest level.

- 38 standard configurations
- Pass-back digital locking option
- 16 gauge construction
- · Variety of lock options available