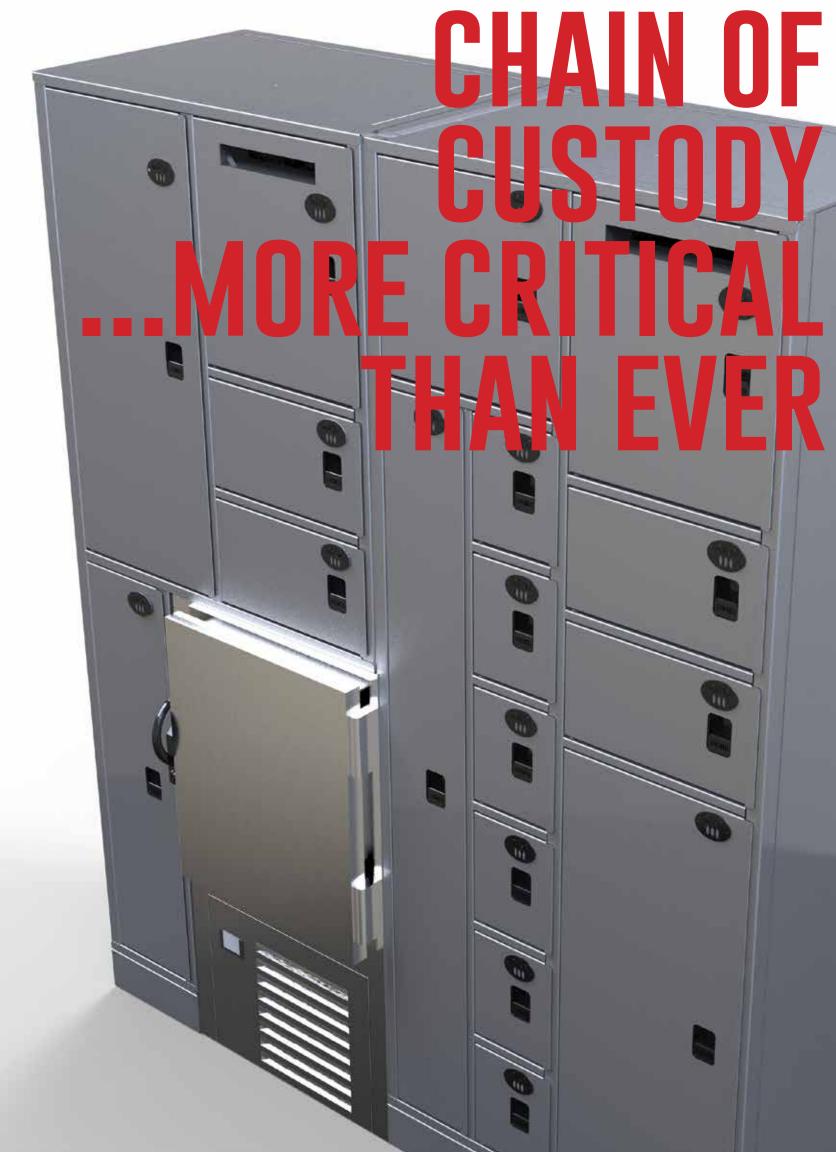

## EVIDENCE LOCKERS

Evidence management is crucial to the outcome of criminal prosecutions. Our line of evidence lockers takes security to the highest level.

- 38 standard configurations
- Pass-back digital locking option
- 16 gauge construction
- · Variety of lock options available

## REFRIGERATED EVIDENCE LOCKER

- Pass-thru or Non pass-thru, 42 ½" & 82" heights available
- Can stand alone or be incorporated into standard evidence configurations
- Stainless steel construction
- Multiple insert options
- Forced air circulation
- Refrigerator or freezer
- Temperature controlled alarm