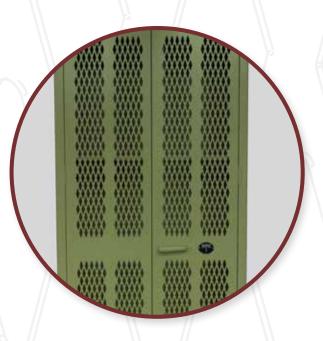

# FIREARMS & ARMORY RACKS

Our line of Firearms & Armory Racks are widely used in both armed forces and law enforcement facilities nationwide. These racks can be reconfigured to accommodate a wide variety of military arms storage including M4, M9, M16A2, M870, AR series weapons and more. To ensure durability, our Firearms & Armory Racks are constructed of heavy gauge steel.

- Multiple standard sizes
- Perforated retractable bi-fold doors for easy inventory viewing
- A variety of interchangeable and adjustable interior components for a wide range of storage configurations
- · Optional side handles for increased mobility
- Built to DOD standards with NSN numbers applied