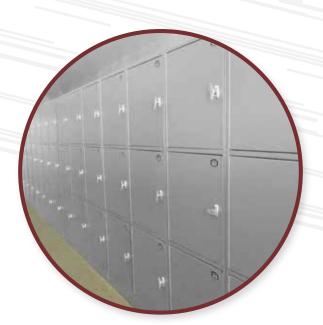

## WARDROBE LOCKERS

#### AIRFLOW® LOCKER

Boasting heavy duty construction and a very unique design, the Airflow® Locker is in a class all its own. It is the original wardrobe locker specifically designed to meet the needs of law enforcement personnel nationwide.

#### INFINITY LOCKER SYSTEM

The Infinity Locker has all the venting capabilities of the Airflow® Locker but is designed to allow complete in-the-field flexibility.

- Features a wide range of reconfigurable internal storage and organizational components that come fully assembled and function independently
- 18 gauge welded construction with independent base drawer option
- Can be configured to meet multiple storage applications