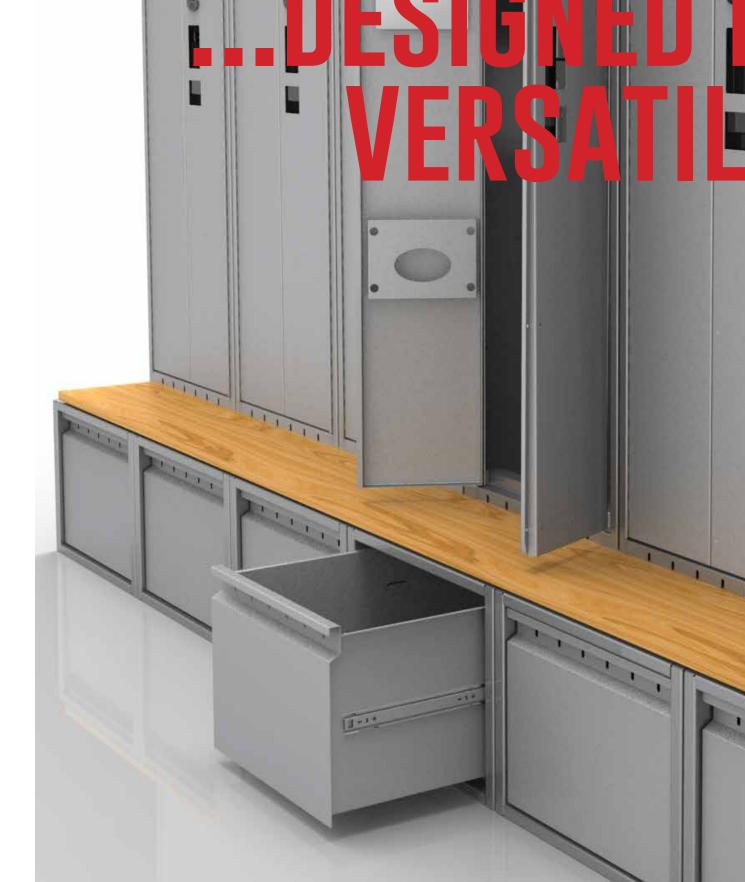

#### AIRFLOW® LOCKER

Boasting heavy duty construction and a very unique design, the Airflow® Locker is in a class all its own. It is the original wardrobe locker specifically designed to meet the needs of law enforcement personnel nationwide.

- 12 standard storage and organizational components configured on all units
- Heaviest gauge wardrobe locker on the market using 14 and 16 gauge steel
- Independent base drawer option
- Strategically engineered for unobstructed airflow throughout the entire locker opening

#### INFINITY LOCKER SYSTEM

The Infinity Locker has all the venting capabilities of the Airflow® Locker but is designed to allow complete in-the-field flexibility.

- Features a wide range of reconfigurable internal storage and organizational components that come fully assembled and function independently
- 18 gauge welded construction with independent base drawer option
- Can be configured to meet multiple storage applications